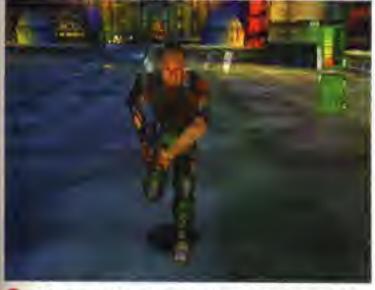

Here's yet another challenger gunning for Quake 2's corridor crown. Thing is, this one's looking pretty darned good ...

# **BACK TO THE FUTURE**

Because SiN is set in a not-too-distant future city, the levels have a very realistic feel to them. The demo available on the internet lets you play the first level of the game, set in the city bank which is under attack by armed troops. After clearing the rooftops from your armed chopper you enter the building and have to complete your list of missions from the inside, where you'll find lots of enemy guards and even SAS-style bad dudes abseiling from the ceiling! Because of the realistic scenery and excellent touches of detail, SiN feels a bit like Duke Nukem 3D, but the brilliant Quake 2 game engine it uses makes everything look a lot more solid. By the way, the designers - Ritual - used to be known as Hipnotic and were responsible for the excellent first Quake mission pack, Scourge Of Armagon. You can trust them.

# **OOOH, NASTY GRAZE**

As with Goldeneye on the Nintendo 64, enemies show damage when they're hit. For example, if you shoot someone in the foot, they'll stagger around and you'll be able to see a bloody mess on the end of their leg! Some of the tougher characters take a lot of hits before they die, and can end up looking quite nasty with bloody patches all over their body. Especially gruesome is when you shoot someone right between the eyes - a bullet hole on the forehead marks the entry point while a giant splat on the back of the head (and often a nearby wall) shows the exit. SiN's certainly not for the squeamish.

# REPENT, SINNERS

If you've got a PC but haven't tried the SiN demo yet, go to Activision

online (www.activision.com) and download it. As soon as you have a go, you'll understand why we think it'll be one of the best of its kind when it comes out in a few months. More soon.